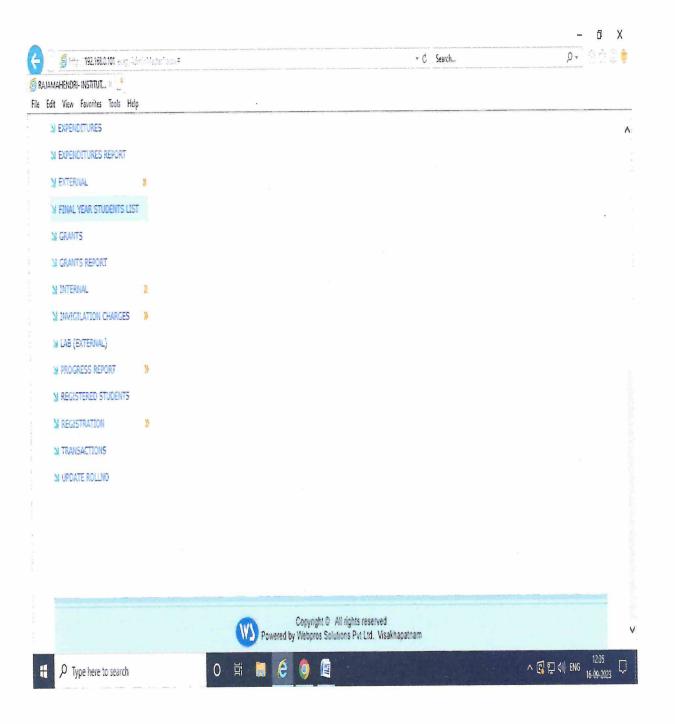

# 6.2.2(3) Screenshots

Approved by AICTE, New Delhi, Government of AP & Affiliated to JNTUK, Kakinada, Accredited by NAAC and An ISO 9001:2015 Certified Institution **Bhoopalapatnam,Rajamahendravaram,E.G.Dist,AP-533103** 