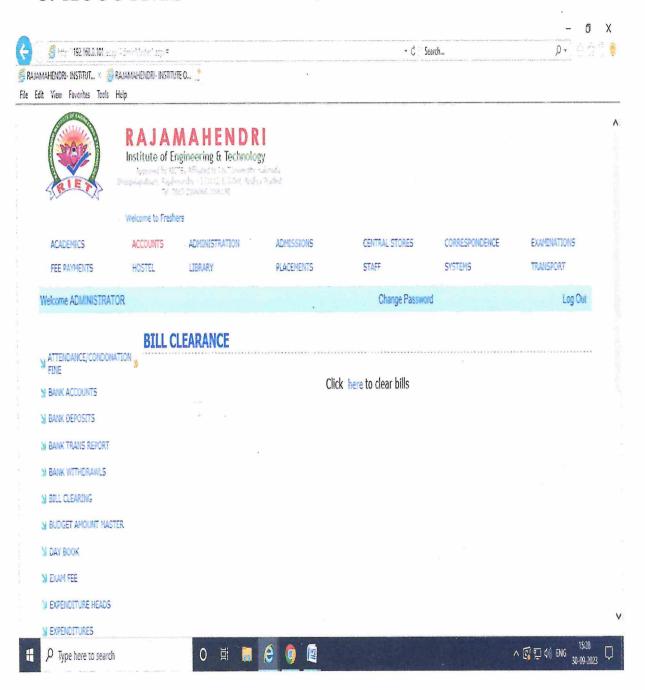

# 6.2.2(3) Screenshots

Approved by AICTE, New Delhi, Government of AP & Affiliated to JNTUK, Kakinada, Accredited by NAAC and An ISO 9001:2015 Certified Institution **Bhoopalapatnam,Rajamahendravaram,E.G.Dist,AP-533103** 