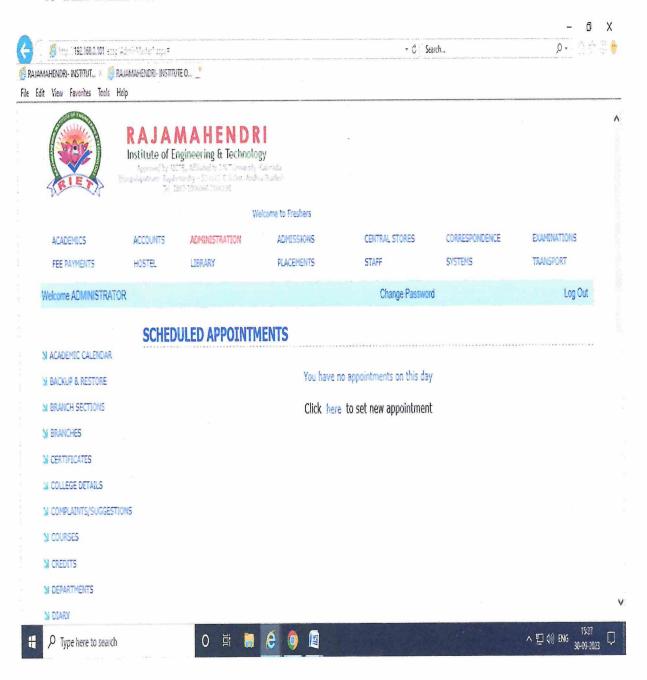

# 6.2.2(3) Screenshots

Approved by AICTE, New Delhi, Government of AP & Affiliated to JNTUK, Kakinada, Accredited by NAAC and An ISO 9001:2015 Certified Institution **Bhoopalapatnam,Rajamahendravaram,E.G.Dist,AP-533103** 