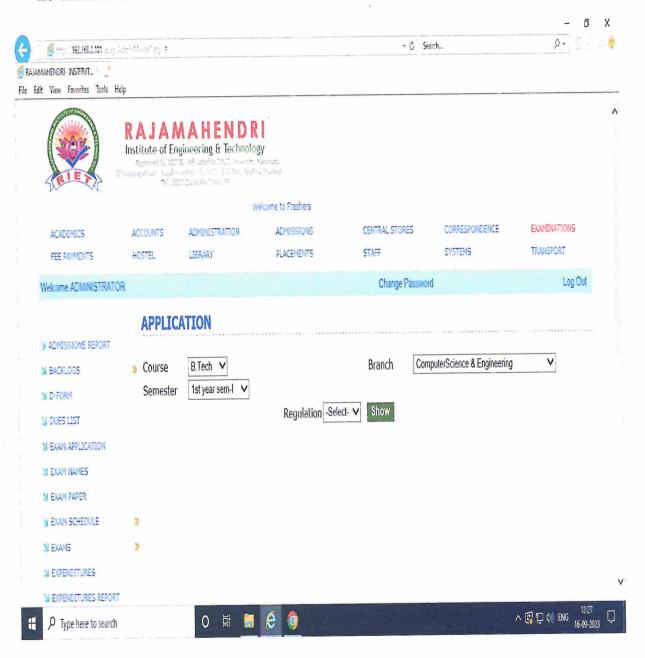

# 6.2.2(3) Screenshots

Approved by AICTE, New Delhi, Government of AP & Affiliated to JNTUK, Kakinada, Accredited by NAAC and An ISO 9001:2015 Certified Institution **Bhoopalapatnam,Rajamahendravaram,E.G.Dist,AP-533103** 