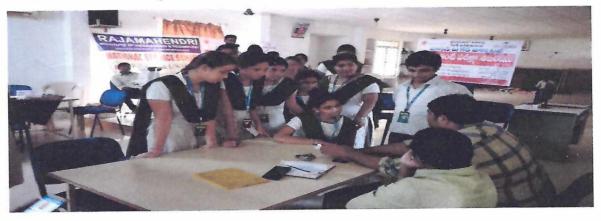

#### REPORT

Name of the Program : A Two day "Village development programme" Date : 06-08-2019 & 07-08-2019 Co-ordinator : P. Satish kumar Village : Bhoopalapatnam

RIET conducted two days 'Village Development Programme' on 06-08-2019 & 07-08-2019 in Bhoopalapatnam village. About 40 students were participated in the village development programme. All the students were actively participated and created awareness among villagers about the importance of education and also identified the problems faced by the villagers.