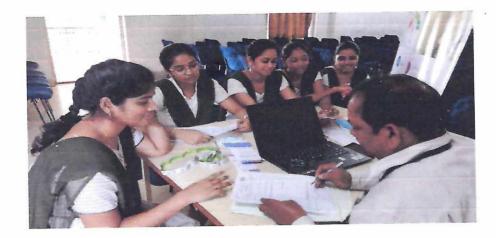

### REPORT

Name of the Program : A One day seminar on "Dengue Awarness" Date : 11-04-2023

Timing: 10:00AM To 1:00PM

**Resource Person and Details :** 

Name: K.Sri Rama Chandra Murthy(Asst.Prof)

Details: Pydah Engg college, Kakinada

Contact no: 7799838226

Venue: RIET, Seminar hall

A workshop on life skills was conducted at RIET on 11-04-2023 About 30 students were participated in the program. The session began with introduction of the Resource person. The one day workshop covered issues central to any student's life like informative sessions by health care professionals who highlighted the symptoms, transmission and preventive measures, class seating arrangements, environment of classroom related to dengue. At the end of the session, The principal Dr. M.Murali Krishna assured the resource person that the college will continue with his process.