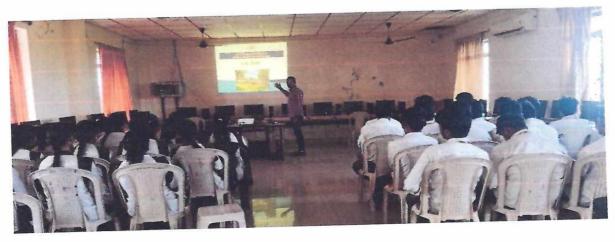

### CIRCULAR

This is to inform all IV B.Tech Students that "A One day seminar on **Dengue Awareness**" will be conducting in our campus on 11-04-2023.The students can participate and utilize the program to enhance their career skills.

### REPORT

Name of the Program : A One day seminar on "Dengue Awarness" Date : 11-04-2023

Timing: 10:00AM To 1:00PM

**Resource Person and Details :** 

Name: K.Sri Rama Chandra Murthy(Asst.Prof)

Details: Pydah Engg college, Kakinada

Contact no: 7799838226

Venue: RIET, Seminar hall

A workshop on life skills was conducted at RIET on 11-04-2023 About 30 students were participated in the program. The session began with introduction of the Resource person. The one day workshop covered issues central to any student's life like informative sessions by health care professionals who highlighted the symptoms, transmission and preventive measures, class seating arrangements, environment of classroom related to dengue. At the end of the session, The principal Dr. M.Murali Krishna assured the resource person that the college will continue with his process.