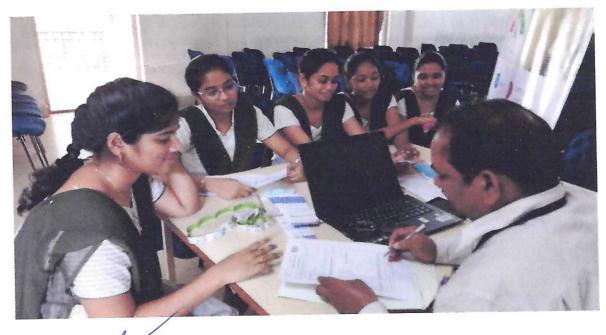

### CIRCULAR

This is to inform all IV B.Tech Students that "A One day seminar on **Dengue Awareness**" will be conducting in our campus on 11-04-2023.The students can participate and utilize the program to enhance their career skills.

### REPORT

Name of the Program : A One day seminar on "Dengue Awarness" Date : 11-04-2023

Timing: 10:00AM To 1:00PM

**Resource Person and Details :** 

Name: K.Sri Rama Chandra Murthy(Asst.Prof)

Details: Pydah Engg college, Kakinada

Contact no: 7799838226

Venue: RIET, Seminar hall

A workshop on life skills was conducted at RIET on 11-04-2023 About 30 students were participated in the program. The session began with introduction of the Resource person. The one day workshop covered issues central to any student's life like informative sessions by health care professionals who highlighted the symptoms, transmission and preventive measures, class seating arrangements, environment of classroom related to dengue. At the end of the session, The principal Dr. M.Murali Krishna assured the resource person that the college will continue with his process.