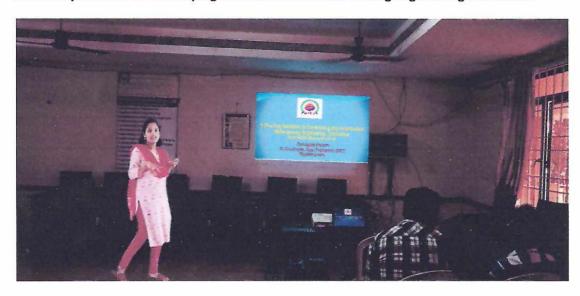

#### A Five Day seminar on Presentation skills and Communication skills

Resource Person is creating awareness on Prsentation Skills and Communication skills

Resource person is interacting with the students