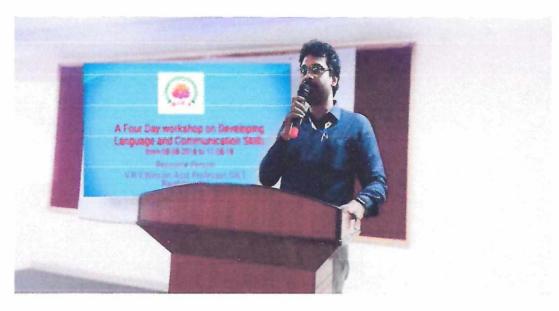

#### A Five Day seminar on Presentation skills and Communication skills

Resource Person is creating awareness on Prsentation Skills and Communication skills

Resource person is interacting with the students