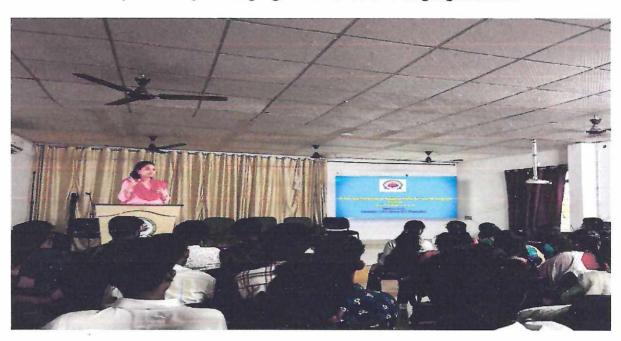

#### A Five Day seminar on Presentation skills and Communication skills

Resource Person is creating awareness on Prsentation Skills and Communication skills

Resource person is interacting with the students

**Designation: Communication Skills Trainer** 

Place

: Pragna, Hydrabad

Contact No: 9550066894

The Sciences and humanities department of Rajamahendri Institute of Engineering and Technology has successfully organized "A Five Day seminar on Presentation skills and Communication skills from 13-09-2022 to 17-09-22" for 4<sup>th</sup> year students. The resource person Sunil Gavaskar from Pragna, Hyderaad has been consented to be the Chief Guest for the Seminar. The resource person created awareness among students about the importance of improving language and communication for professional development. He also motivated the students to develop confidence in improving language and communication skills.