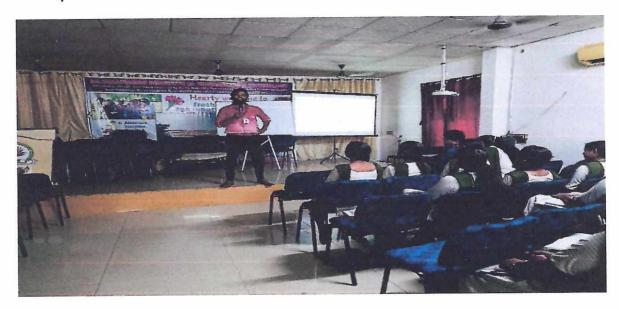

#### A Five Day seminar on Presentation skills and Communication skills

Resource Person is creating awareness on Prsentation Skills and Communication skills

Resource person is interacting with the students