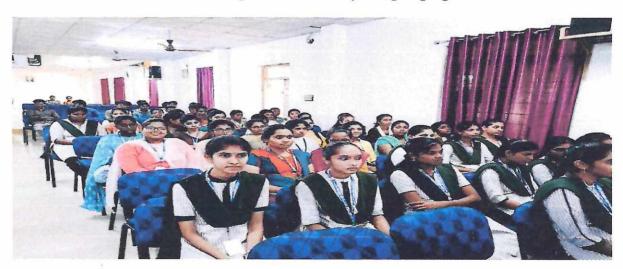

#### A Five Day seminar on Presentation skills and Communication skills

Resource Person is creating awareness on Prsentation Skills and Communication skills

Resource person is interacting with the students

**Designation: Communication Skills Trainer** 

Place

: Pragna, Hydrabad

Contact No: 9550066894

The Sciences and humanities department of Rajamahendri Institute of Engineering and Technology has successfully organized "A Five Day seminar on Presentation skills and Communication skills from 13-09-2022 to 17-09-22" for 4<sup>th</sup> year students. The resource person Sunil Gavaskar from Pragna, Hyderaad has been consented to be the Chief Guest for the Seminar. The resource person created awareness among students about the importance of improving language and communication for professional development. He also motivated the students to develop confidence in improving language and communication skills.