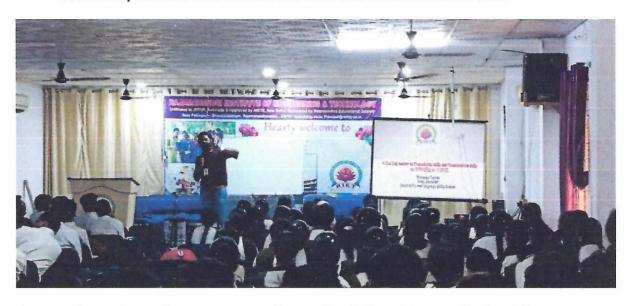

#### A Five Day seminar on Presentation skills and Communication skills

Resource Person is creating awareness on Prsentation Skills and Communication skills

Resource person is interacting with the students