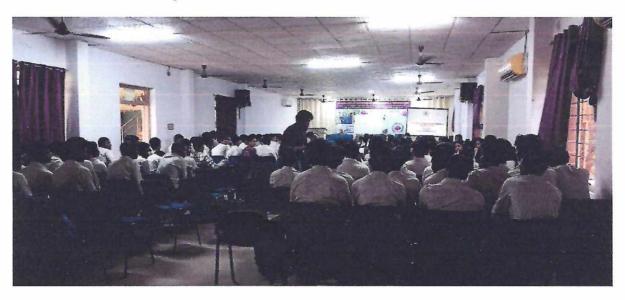

#### A Five Day seminar on Presentation skills and Communication skills

Resource Person is creating awareness on Prsentation Skills and Communication skills

Resource person is interacting with the students