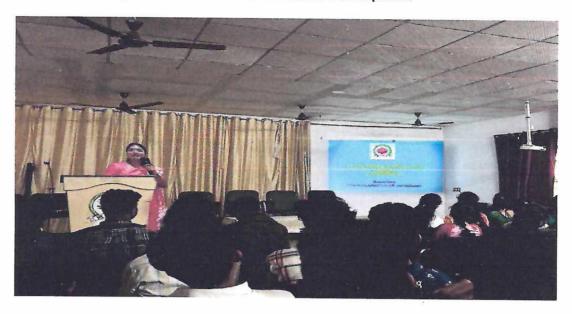

Name

: S.A.N.A.Mashahaddi

**Designation: Soft Skills Trainer** 

Place

: BVC Engg. College, Odalarvu.

Contact No: 9618147008

The Sciences and humanities department of Rajamahendri Institute of Engineering and Technology has successfully organized "A Five Day Seminar on Time Management and Stress Management for Engineering Graduates" from 21-02-23 to 25-02-23 for 4<sup>th</sup> year students. The resource person S.A.N.A.Mashahaddi, Soft Skills Trainer from BVC Engg.college, Odalarevu has been consented to be the Chief Guest for the Seminar. The resource person created awareness on Time Management and Stress Management among final year students. Initially, he guided the students about the importance of Time Management techniques for career prospects and also Stress Management techniques for effective selfmanagement. He discussed the importance of effective self-management through Time Management and Stress Management.

## INSTITUTE OF ENGINEERING & TECHNOLOGY

A Five Day Seminar on Time Management and Stress Management for Engineering Graduates

Resource Person S.A.N.A.Mashahaddi is creating awareness on Stress Management