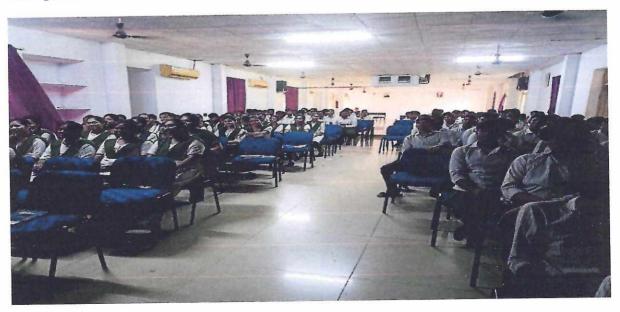

## INSTITUTE OF ENGINEERING & TECHNOLOGY

A Five Day Seminar on Time Management and Stress Management for Engineering Graduates

Resource Person S.A.N.A.Mashahaddi is creating awareness on Stress Management

Resource person is interacting with the students about Managing Stress in different situations

Coordinator

Principal

PRINCIPAL

RAJAMAHENDRI

INSTITUTE OF ENGINEERING TECHNOLOGY

BHOOPALAPATNAM.

RAJAMAHENDRAVARAM-533 107. E.G. Dist.