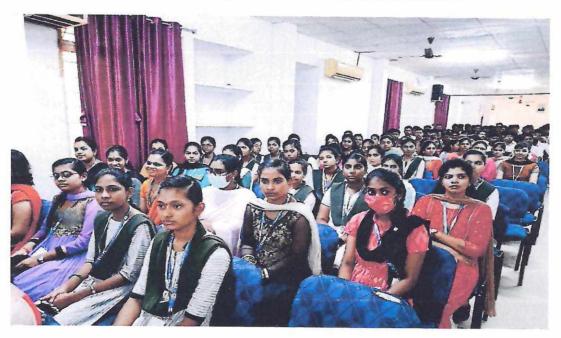

Name

: S.A.N.A.Mashahaddi

**Designation: Soft Skills Trainer** 

Place

: BVC Engg. College, Odalarvu.

Contact No: 9618147008

The Sciences and humanities department of Rajamahendri Institute of Engineering and Technology has successfully organized "A Five Day Seminar on Time Management and Stress Management for Engineering Graduates" from 21-02-23 to 25-02-23 for 4<sup>th</sup> year students. The resource person S.A.N.A.Mashahaddi, Soft Skills Trainer from BVC Engg.college, Odalarevu has been consented to be the Chief Guest for the Seminar. The resource person created awareness on Time Management and Stress Management among final year students. Initially, he guided the students about the importance of Time Management techniques for career prospects and also Stress Management techniques for effective selfmanagement. He discussed the importance of effective self-management through Time Management and Stress Management.

Resource person is interacting with the students about Managing Stress in different situations

Coordinator

Principal

PRINCIPAL

RAJAMAHENDRI

INSTITUTE OF ENGINEERING TECHNOLOGY

BHOOPALAPATNAM.

RAJAMAHENDRAVARAM-533 107. E.G. Dist.