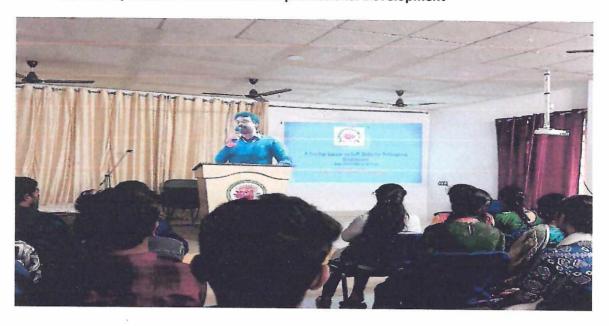

## INSTITUTE OF ENGINEERING & TECHNOLOGY

A Five Day Seminar on Time Management and Stress Management for Engineering Graduates

Resource Person S.A.N.A.Mashahaddi is creating awareness on Stress Management