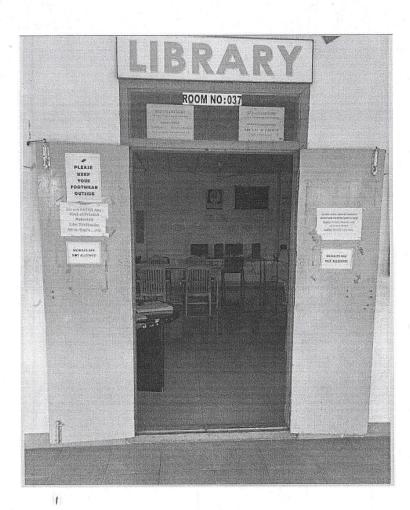

# 4 : INFRASTRUCTURE AND LEARNING RESOURCES

**4.2 Library** 

As A Learning Resource 4.2.1 Library with Digital Facilities using ILS, e-resources & Journal Subscriptions

4.2.1 Subscription letters, Screenshots of Login Pages and Footfall Prints of the Library