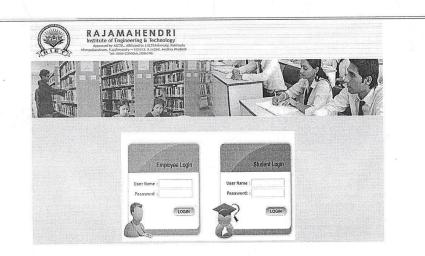

# 4 : INFRASTRUCTURE AND LEARNING RESOURCES

**4.2 Library** 

As A Learning Resource 4.2.1 Library with Digital Facilities using ILS, e-resources & Journal Subscriptions

4.2.1 Subscription letters, Screenshots of Login Pages and Footfall Prints of the Library

4.2.1 Library automation using Integrated Engineering College Automation Package (E-CAP), subscription to e-resources including provision of links to OER repositories, amount spent on purchase of books, Journals and usage of library.