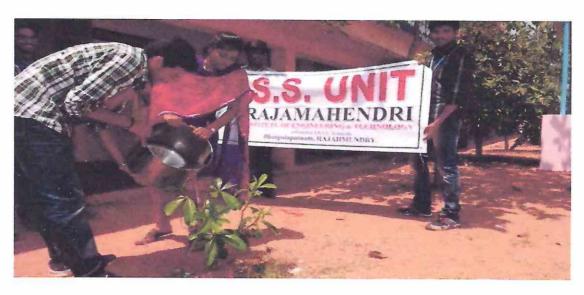

#### **PLANTATION PROGRAMME**

#### 6.12.2021

RIET NSS Unit conducted plantation programme on 06-12-21 in Bhoopalapatnam village. NSS volunteers planted the plants in the village and in surrounding areas. Our volunteers motivated the students and village people about how to safe guard the environment. The villagers helped us in planting trees. We were distributed 50 different plants for the plantation purpose.

NSS Volunteer's active participation in the Plantation Programme

NSS PROGRAMME OFFICER

PRINCIPAL

PRINCIPAL
RAJAMAHENTO
INSTITUTE OF ENGINEERING TECTNOLI
BHOOPALAPATINA I.
RAJAMAHENDRAVARAM-533 10.