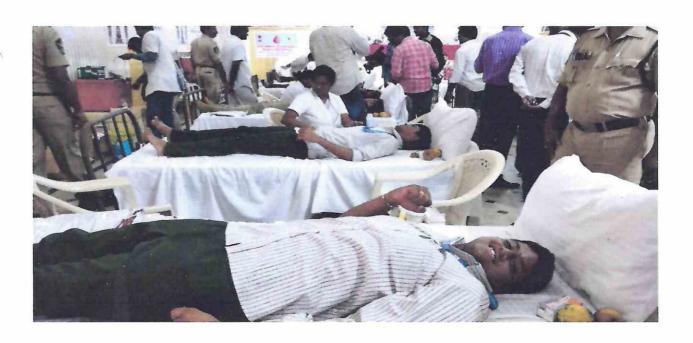

#### **CIRCULAR**

This is inform to the all faculty and students that the NSS unit of our college is organizing a **Blood donation camp** with collaboration of Police, Rajahmundry in our college on 15-11-2021 at seminar hall. So those who are interested to donate blood they can give their names to respective class teachers. All HODs and staff inform to the students regarding the importance of blood donation.

## BLOOD DONATION CAMP IN ASSOCIATION WITH POLICE

15.11.2021

Rajamahendri Institute of Engineering and Technology along with POLICE conducted blood donation camp under NSS unit in the campus on 15/11/2021. Around 62 students, including girls and boys, donated blood at blood donation camp on the occasion of Police Commemoration Day. Secretaray and Correspondent Sri G.Sai Radha Krishna Principal Dr.P.G.Ramanujam presided over the programme and NSS Programme Officer P.Sateesh Kumar organized the camp.

Speaking on the occasion, DSP exhorted the students to take active part in the activities of NSS and spread awareness on blood donation camp among the student community. The youth should play a catalyst role to give their service to the needy. The Police department made their gracious presence in the camp which started at 9.30 A.M and went up to 2.00 P.M. Refreshments were provided to the students who were part of the camp. The Volunteers took immense care to meet the requirements of students after donating the blood. The Urban Police Department of Rajamahendravaram, congratulated the RIET NSS and Sanjeevani team for having organized an event of social benefit and also assured to support for similar events in the days to come.