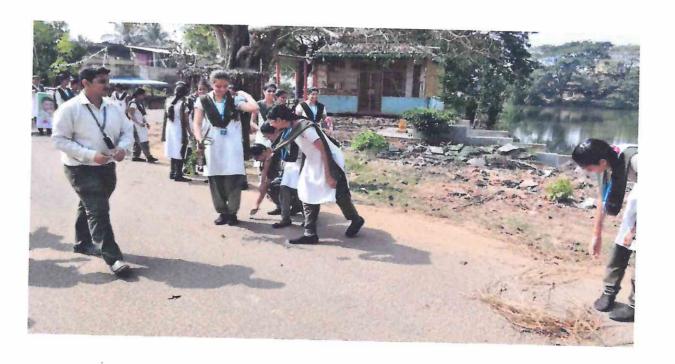

#### **PLANTATION PROGRAMME**

#### 6.12.2021

RIET NSS Unit conducted plantation programme on 06-12-21 in Bhoopalapatnam village. NSS volunteers planted the plants in the village and in surrounding areas. Our volunteers motivated the students and village people about how to safe guard the environment. The villagers helped us in planting trees. We were distributed 50 different plants for the plantation purpose.

NSS Volunteer's active participation in the Plantation Programme

NSS PROGRAMME OFFICER

PRINCIPAL

PRINCIPAL
RAJAMAHENTO
INSTITUTE OF ENGINEERING TECTNOLI
BHOOPALAPATINA I.
RAJAMAHENDRAVARAM-533 10.