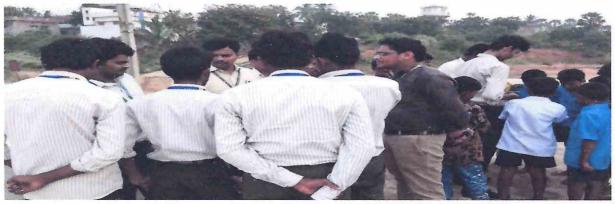

#### **PLANTATION PROGRAMME**

#### 6.12.2021

RIET NSS Unit conducted plantation programme on 06-12-21 in Bhoopalapatnam village. NSS volunteers planted the plants in the village and in surrounding areas. Our volunteers motivated the students and village people about how to safe guard the environment. The villagers helped us in planting trees. We were distributed 50 different plants for the plantation purpose.

NSS Volunteer's active participation in the Plantation Programme

NSS PROGRAMME OFFICER

PRINCIPAL

PRINCIPAL
RAJAMAHENTO
INSTITUTE OF ENGINEERING TECTNOLI
BHOOPALAPATINA I.
RAJAMAHENDRAVARAM-533 10.