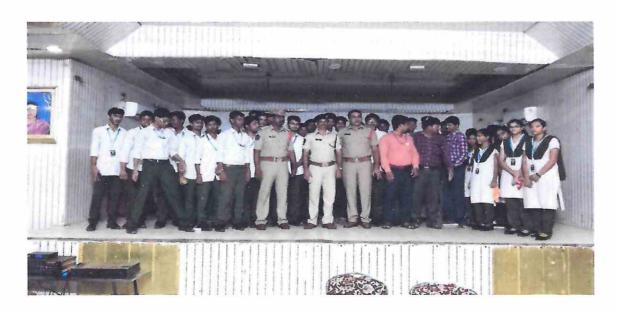

## BLOOD DONATION CAMP IN ASSOCIATION WITH POLICE

15.11.2021

Rajamahendri Institute of Engineering and Technology along with POLICE conducted blood donation camp under NSS unit in the campus on 15/11/2021. Around 62 students, including girls and boys, donated blood at blood donation camp on the occasion of Police Commemoration Day. Secretaray and Correspondent Sri G.Sai Radha Krishna Principal Dr.P.G.Ramanujam presided over the programme and NSS Programme Officer P.Sateesh Kumar organized the camp.

Speaking on the occasion, DSP exhorted the students to take active part in the activities of NSS and spread awareness on blood donation camp among the student community. The youth should play a catalyst role to give their service to the needy. The Police department made their gracious presence in the camp which started at 9.30 A.M and went up to 2.00 P.M. Refreshments were provided to the students who were part of the camp. The Volunteers took immense care to meet the requirements of students after donating the blood. The Urban Police Department of Rajamahendravaram, congratulated the RIET NSS and Sanjeevani team for having organized an event of social benefit and also assured to support for similar events in the days to come.