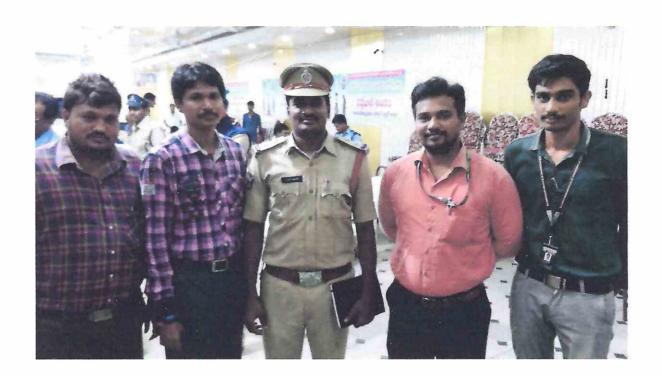

## BLOOD DONATION CAMP IN ASSOCIATION WITH POLICE

15.11.2021

Rajamahendri Institute of Engineering and Technology along with POLICE conducted blood donation camp under NSS unit in the campus on 15/11/2021. Around 62 students, including girls and boys, donated blood at blood donation camp on the occasion of Police Commemoration Day. Secretaray and Correspondent Sri G.Sai Radha Krishna Principal Dr.P.G.Ramanujam presided over the programme and NSS Programme Officer P.Sateesh Kumar organized the camp.

Speaking on the occasion, DSP exhorted the students to take active part in the activities of NSS and spread awareness on blood donation camp among the student community. The youth should play a catalyst role to give their service to the needy. The Police department made their gracious presence in the camp which started at 9.30 A.M and went up to 2.00 P.M. Refreshments were provided to the students who were part of the camp. The Volunteers took immense care to meet the requirements of students after donating the blood. The Urban Police Department of Rajamahendravaram, congratulated the RIET NSS and Sanjeevani team for having organized an event of social benefit and also assured to support for similar events in the days to come.