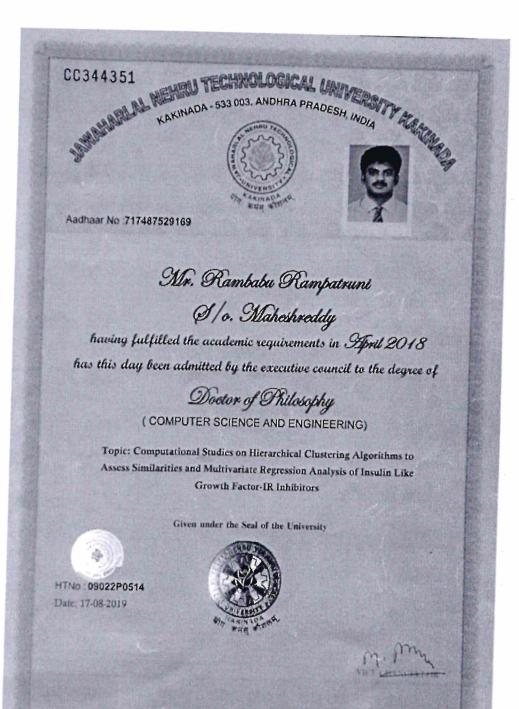

# LIST OF FULL TIME TEACHERS WITH Ph.D

Academic Year-2020-21

| S.NO | LIST OF THE<br>FULL TIME<br>TEACHERS | QUALI<br>FICATI<br>ON | PHD/NET/<br>CET/SLET | AREA OF<br>REASERCH              | YEAR OF<br>AWARD | NAME OF<br>THE<br>UNIVERSITY |
|------|--------------------------------------|-----------------------|----------------------|----------------------------------|------------------|------------------------------|
| 1.   | MEDIKONDA<br>MURALI<br>KRISHNA       | Ph.D                  | Ph.D                 | DESIGN & ELECTRONICS INSTRUMENTS | 2013             | JNTUK                        |
|      | RAMAPATRUNI<br>RAMBABU<br>REDDY      | Ph.D                  | Ph.D                 | DATA MINING                      | 2018             | JNTUK                        |
|      | Dr. DUVVURI<br>NAGA PURNIMA          | Ph.D                  | Ph.D                 | NON-LINEAR<br>SYSTEMS            | 2017             | JNTUK                        |
| 4.   | ADDEPALLI<br>SWATHI                  | M.A.                  | SLET                 | ENGLISH                          | 2021             | ANDHRA<br>UNIVERSITY         |