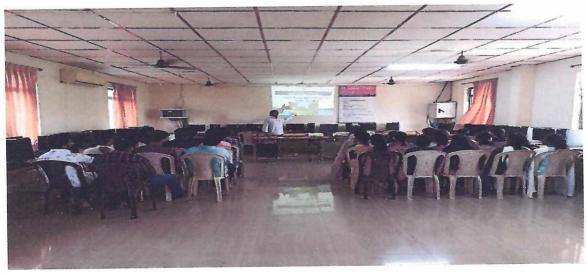

#### REPORT

Name of the Program : A One week Coaching Program on "Machine Learning"

Date: 06-02-2023 to 10-02-2023 Timing: 10:00AM to 1:00PM

Resource Person and Details:

Name: M.Rafath kumar(Asst.prof)

St.Martin's. Engg college

Place: Hyderabad

Contact no: 9154414419

The Training and Placement cell of R.I.E.T Conducted a Special Session on "Machine Learning" in seminar hall on 06-02-2023 to 10-02-2023. This program was initiated by our Principal Dr.M.Murali Krishna with a motivational speech. The resource speaker, talked briefly about the real time approach of machine learning, fundamental of Artificial Intelligent and Deep Learning that students would need to succeed in the IT industry. Participants were able to comprehend the computer skills and were educated by the end of the Session. Vote of thanks at the end of the program.