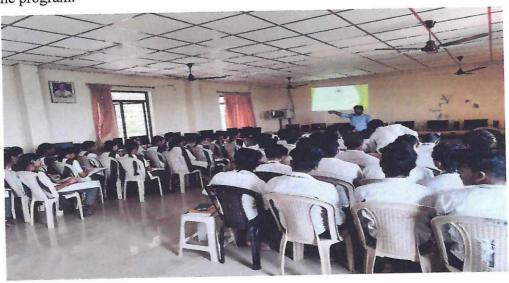

#### REPORT

Name of the Program : A One week Coaching Program on "Machine Learning"

Date: 06-02-2023 to 10-02-2023 Timing: 10:00AM to 1:00PM

Resource Person and Details:

Name: M.Rafath kumar(Asst.prof)

St.Martin's. Engg college

Place: Hyderabad

Contact no: 9154414419

The Training and Placement cell of R.I.E.T Conducted a Special Session on "Machine Learning" in seminar hall on 06-02-2023 to 10-02-2023. This program was initiated by our Principal Dr.M.Murali Krishna with a motivational speech. The resource speaker, talked briefly about the real time approach of machine learning, fundamental of Artificial Intelligent and Deep Learning that students would need to succeed in the IT industry. Participants were able to comprehend the computer skills and were educated by the end of the Session. Vote of thanks at the end of the program.