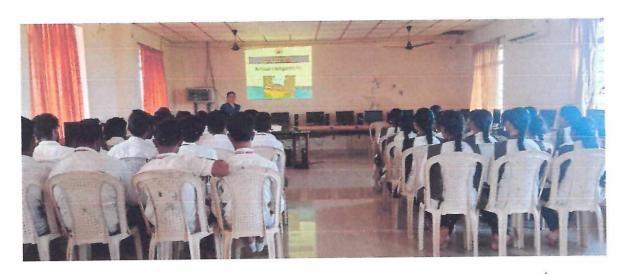

#### REPORT

Name of the Program : A One week Coaching Program on "Machine Learning"

Date: 06-02-2023 to 10-02-2023 Timing: 10:00AM to 1:00PM

Resource Person and Details:

Name: M.Rafath kumar(Asst.prof)

St.Martin's. Engg college

Place: Hyderabad

Contact no: 9154414419

The Training and Placement cell of R.I.E.T Conducted a Special Session on "Machine Learning" in seminar hall on 06-02-2023 to 10-02-2023. This program was initiated by our Principal Dr.M.Murali Krishna with a motivational speech. The resource speaker, talked briefly about the real time approach of machine learning, fundamental of Artificial Intelligent and Deep Learning that students would need to succeed in the IT industry. Participants were able to comprehend the computer skills and were educated by the end of the Session. Vote of thanks at the end of the program.