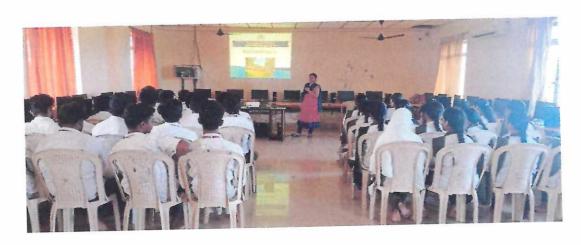

#### REPORT

Name of the Program : A One week Coaching Program on "Machine Learning"

Date: 06-02-2023 to 10-02-2023 Timing: 10:00AM to 1:00PM

Resource Person and Details:

Name: M.Rafath kumar(Asst.prof)

St.Martin's. Engg college

Place: Hyderabad

Contact no: 9154414419

The Training and Placement cell of R.I.E.T Conducted a Special Session on "Machine Learning" in seminar hall on 06-02-2023 to 10-02-2023. This program was initiated by our Principal Dr.M.Murali Krishna with a motivational speech. The resource speaker, talked briefly about the real time approach of machine learning, fundamental of Artificial Intelligent and Deep Learning that students would need to succeed in the IT industry. Participants were able to comprehend the computer skills and were educated by the end of the Session. Vote of thanks at the end of the program.