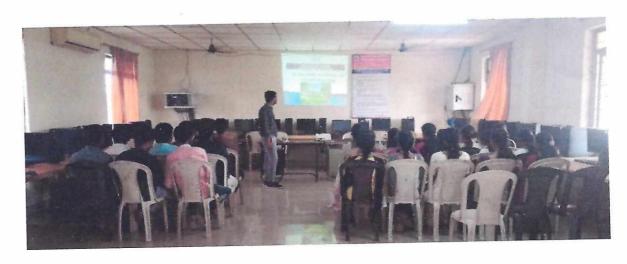

#### REPORT

Name of the Program : A One week Coaching Program on "Machine Learning"

Date: 06-02-2023 to 10-02-2023 Timing: 10:00AM to 1:00PM

Resource Person and Details:

Name: M.Rafath kumar(Asst.prof)

St.Martin's. Engg college

Place: Hyderabad

Contact no: 9154414419

The Training and Placement cell of R.I.E.T Conducted a Special Session on "Machine Learning" in seminar hall on 06-02-2023 to 10-02-2023. This program was initiated by our Principal Dr.M.Murali Krishna with a motivational speech. The resource speaker, talked briefly about the real time approach of machine learning, fundamental of Artificial Intelligent and Deep Learning that students would need to succeed in the IT industry. Participants were able to comprehend the computer skills and were educated by the end of the Session. Vote of thanks at the end of the program.