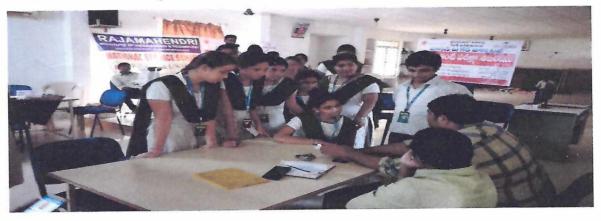

### CIRCULAR

This is to inform all IV B.Tech Students that "A One day seminar on **Dengue Awareness**" will be conducting in our campus on 11-04-2023.The students can participate and utilize the program to enhance their career skills.

Contact no: 7799838226

Venue: RIET, Seminar hall

A workshop on life skills was conducted at RIET on 11-04-2023 About 30 students were participated in the program. The session began with introduction of the Resource person. The one day workshop covered issues central to any student's life like informative sessions by health care professionals who highlighted the symptoms, transmission and preventive measures, class seating arrangements, environment of classroom related to dengue. At the end of the session, The principal Dr. M.Murali Krishna assured the resource person that the college will continue with his process.