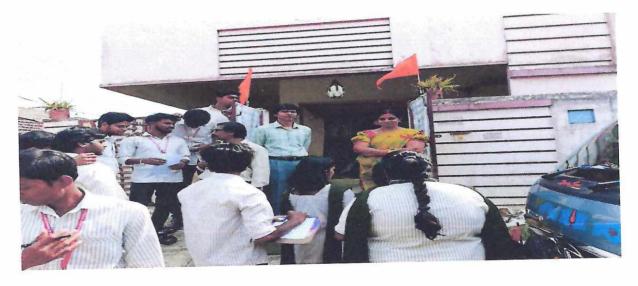

#### CIRCULAR

This is to inform all IV B.Tech Students that 'Two days village development programme' will be conducting in our campus on 06-08-2019 & 07-08-2019. Hence, the students can participate and utilize the programme to enhance their career skills.

#### REPORT

Name of the Program : A Two day "Village development programme" Date : 06-08-2019 & 07-08-2019 Co-ordinator : P. Satish kumar Village : Bhoopalapatnam

RIET conducted two days 'Village Development Programme' on 06-08-2019 & 07-08-2019 in Bhoopalapatnam village. About 40 students were participated in the village development programme. All the students were actively participated and created awareness among villagers about the importance of education and also identified the problems faced by the villagers.