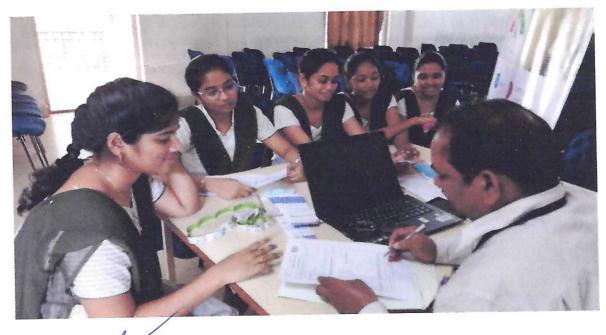

### REPORT

Name of the Program : A One day seminar on "Dengue Awarness" Date : 11-04-2023

Timing: 10:00AM To 1:00PM

**Resource Person and Details :** 

Name: K.Sri Rama Chandra Murthy(Asst.Prof)

Details: Pydah Engg college, Kakinada

Contact no: 7799838226

Venue: RIET, Seminar hall

A workshop on life skills was conducted at RIET on 11-04-2023 About 30 students were participated in the program. The session began with introduction of the Resource person. The one day workshop covered issues central to any student's life like informative sessions by health care professionals who highlighted the symptoms, transmission and preventive measures, class seating arrangements, environment of classroom related to dengue. At the end of the session, The principal Dr. M.Murali Krishna assured the resource person that the college will continue with his process.