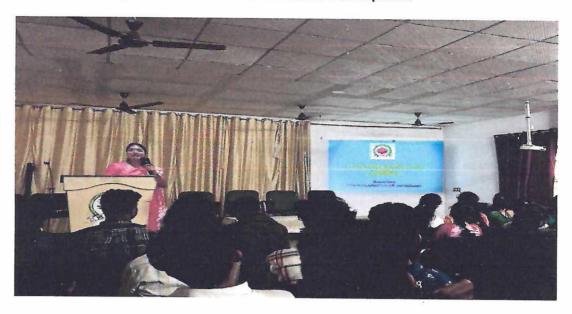

## INSTITUTE OF ENGINEERING & TECHNOLOGY

A Five Day Seminar on Time Management and Stress Management for Engineering Graduates

Resource Person S.A.N.A.Mashahaddi is creating awareness on Stress Management

Resource person is interacting with the students about Managing Stress in different situations

Coordinator

Principal

PRINCIPAL

RAJAMAHENDRI

INSTITUTE OF ENGINEERING TECHNOLOGY

BHOOPALAPATNAM.

RAJAMAHENDRAVARAM-533 107. E.G. Dist.