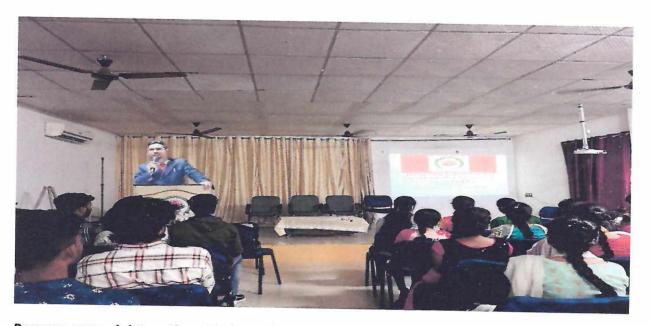

## INSTITUTE OF ENGINEERING & TECHNOLOGY

A Five Day Seminar on Time Management and Stress Management for Engineering Graduates

Resource Person S.A.N.A.Mashahaddi is creating awareness on Stress Management

Resource person is interacting with the students about Managing Stress in different situations

Coordinator

Principal

PRINCIPAL

RAJAMAHENDRI

INSTITUTE OF ENGINEERING TECHNOLOGY

BHOOPALAPATNAM.

RAJAMAHENDRAVARAM-533 107. E.G. Dist.