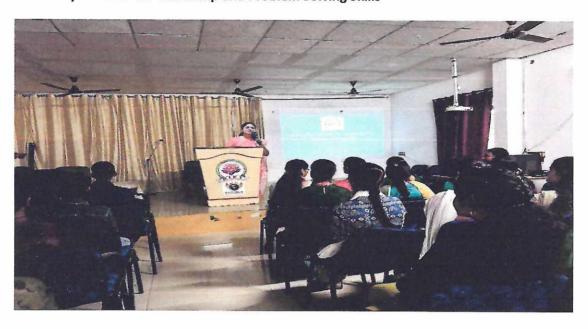

## INSTITUTE OF ENGINEERING & TECHNOLOGY

A Five Day Seminar on Time Management and Stress Management for Engineering Graduates

Resource Person S.A.N.A.Mashahaddi is creating awareness on Stress Management

Resource person is interacting with the students about Managing Stress in different situations

Coordinator

Principal

PRINCIPAL

RAJAMAHENDRI

INSTITUTE OF ENGINEERING TECHNOLOGY

BHOOPALAPATNAM.

RAJAMAHENDRAVARAM-533 107. E.G. Dist.