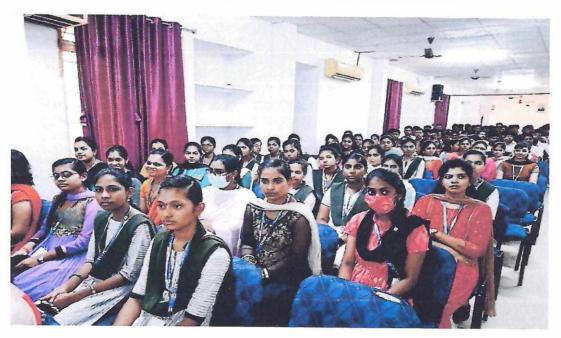

## INSTITUTE OF ENGINEERING & TECHNOLOGY

A Five Day Seminar on Time Management and Stress Management for Engineering Graduates

Resource Person S.A.N.A.Mashahaddi is creating awareness on Stress Management

Resource person is interacting with the students about Managing Stress in different situations

Coordinator

Principal

PRINCIPAL

RAJAMAHENDRI

INSTITUTE OF ENGINEERING TECHNOLOGY

BHOOPALAPATNAM.

RAJAMAHENDRAVARAM-533 107. E.G. Dist.