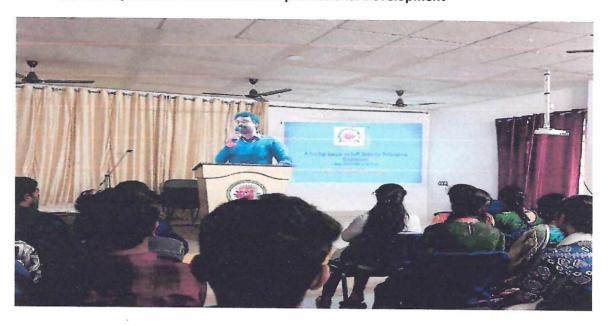

### A Five Day Seminar on Critical thinking and Decision making Skills

Resource Person S.A.N.A.Mashahaddi is creating awareness on Critical thinking and Decision making skills

Students participating in the five day seminar