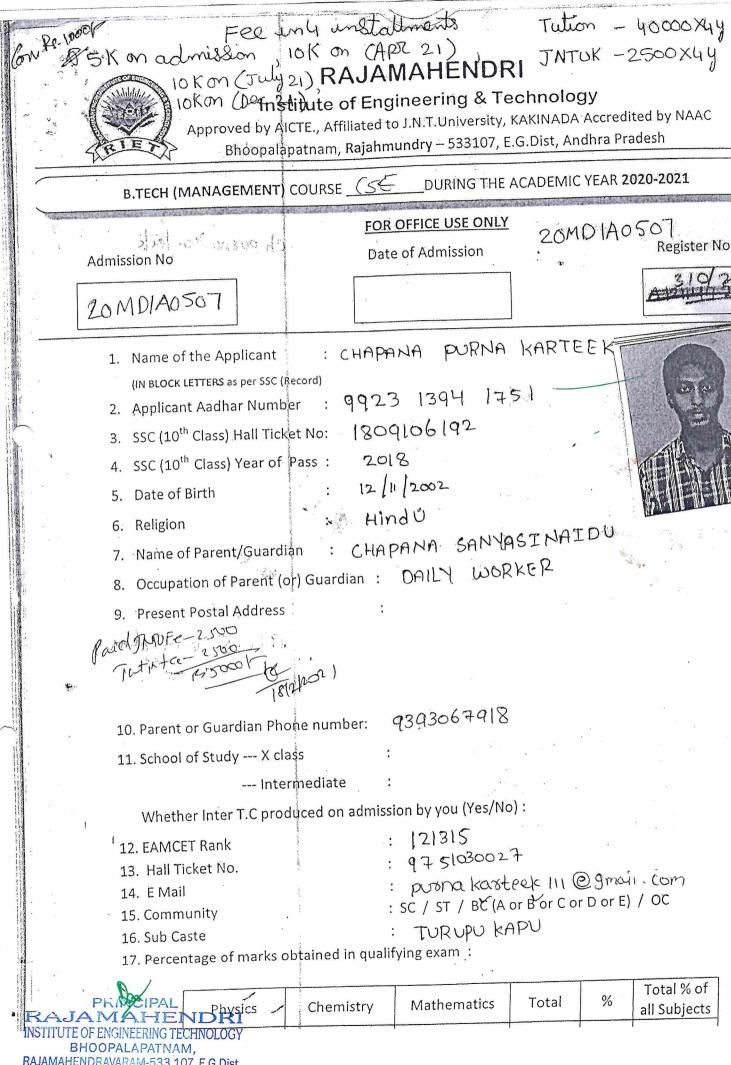

#### List of Students Benefited by the Government

A.Y 2020-2021

| S.No | Name of the Scheme | Government/Non<br>Government    | Number of Students<br>Benefited |
|------|--------------------|---------------------------------|---------------------------------|
| 1    | JVD .              | Government                      | 523                             |
| 2    | Freeship           | Non-Government<br>(Institution) | 130                             |