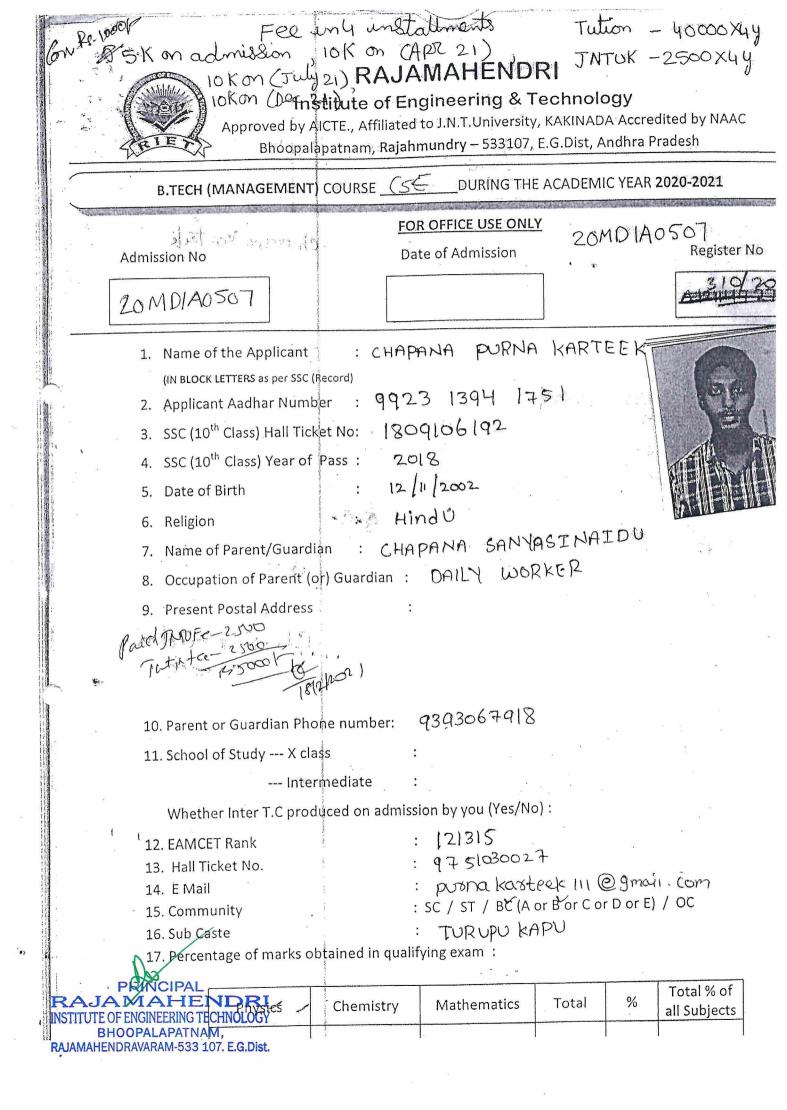

| ress :                                            | altin 6       |
|         | ; * * * *                           | ress: G.V. Nagan<br>East Rilway<br>Rafah crown of | 505           |
| 8       | *                                   | Α (                                               | F(SD )U J     |

10. Parent or Guardian Phone number:

9491452301,8500 505 : Gwy High School : Geethorm yr allex

11. School of Study --- X class

--- Intermediate

Whether Inter T.C produced on admission by you (Yes/No):

12. EAMCET Rank

13. Hall Ticket No.

14. E Mail

15. Community

: SC / ST / BC (A or B or C or D or E) / OC : Keppula velamo

16. Sub Caste 17 Percentage of marks obtained in qualifying exam:

Total % of Total % Chemistry Mathematics all Subjects RAJAMAHENDRAVARAM-533 107. E.G.Dist.