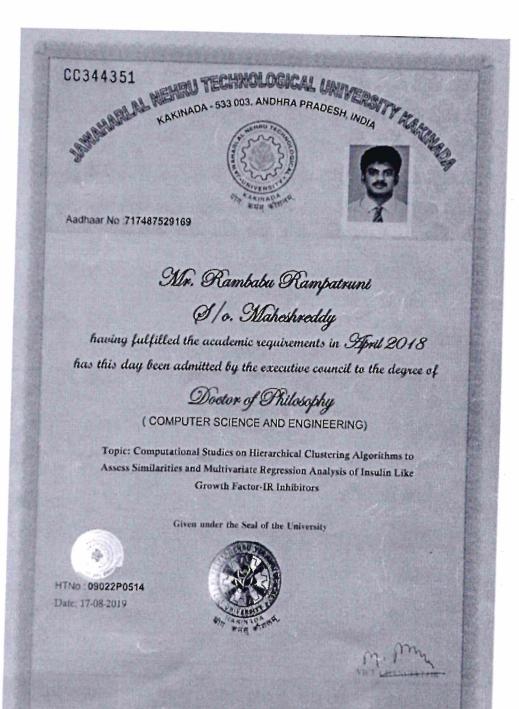

# LIST OF FULL TIME TEACHERS WITH Ph.D

Academic Year-2020-21

| S.NO | LIST OF THE<br>FULL TIME<br>TEACHERS | QUALI<br>FICATI<br>ON | PHD/NET/<br>CET/SLET | AREA OF<br>REASERCH              | YEAR OF<br>AWARD | NAME OF<br>THE<br>UNIVERSITY |
|------|--------------------------------------|-----------------------|----------------------|----------------------------------|------------------|------------------------------|
| 1.   | MEDIKONDA<br>MURALI<br>KRISHNA       | Ph.D                  | Ph.D                 | DESIGN & ELECTRONICS INSTRUMENTS | 2013             | JNTUK                        |
|      | RAMAPATRUNI<br>RAMBABU<br>REDDY      | Ph.D                  | Ph.D                 | DATA MINING                      | 2018             | JNTUK                        |
|      | Dr. DUVVURI<br>NAGA PURNIMA          | Ph.D                  | Ph.D                 | NON-LINEAR<br>SYSTEMS            | 2017             | JNTUK                        |
| 4.   | ADDEPALLI<br>SWATHI                  | M.A.                  | SLET                 | ENGLISH                          | 2021             | ANDHRA<br>UNIVERSITY         |

Mr. Medikonda M. Krishna S/o Medikonda Appa Rao

having fulfilled the academic requirements in Fugust 2012 has this day been admitted by the Executive Council to the Degree of

> Doctor of Philosophy (Mechanical Engineering)

Topic: Theoretical And Experimental Investigation of an Adaptive Autopilot for Surface Vehicles.

Given under the Seal of the University

421538ME/PH

15 June, 2013

BHOOPALAPATNAM. RAJAMAHENDRAVARAM-533 107. E.G.Dist. M. As