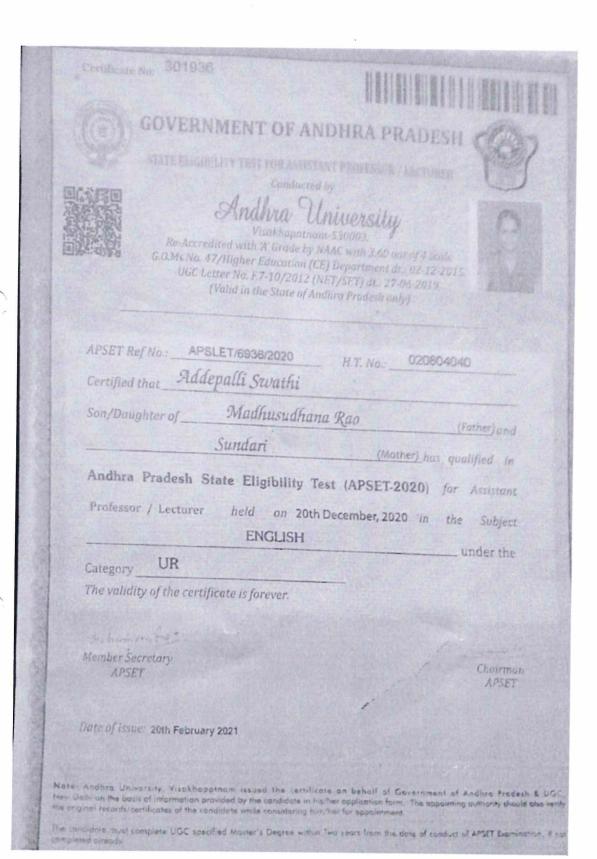

# LIST OF FULL TIME TEACHERS WITH Ph.D

Academic Year-2020-21

| S.NO | LIST OF THE<br>FULL TIME<br>TEACHERS | QUALI<br>FICATI<br>ON | PHD/NET/<br>CET/SLET | AREA OF<br>REASERCH              | YEAR OF<br>AWARD | NAME OF<br>THE<br>UNIVERSITY |
|------|--------------------------------------|-----------------------|----------------------|----------------------------------|------------------|------------------------------|
| 1.   | MEDIKONDA<br>MURALI<br>KRISHNA       | Ph.D                  | Ph.D                 | DESIGN & ELECTRONICS INSTRUMENTS | 2013             | JNTUK                        |
|      | RAMAPATRUNI<br>RAMBABU<br>REDDY      | Ph.D                  | Ph.D                 | DATA MINING                      | 2018             | JNTUK                        |
|      | Dr. DUVVURI<br>NAGA PURNIMA          | Ph.D                  | Ph.D                 | NON-LINEAR<br>SYSTEMS            | 2017             | JNTUK                        |
| 4.   | ADDEPALLI<br>SWATHI                  | M.A.                  | SLET                 | ENGLISH                          | 2021             | ANDHRA<br>UNIVERSITY         |