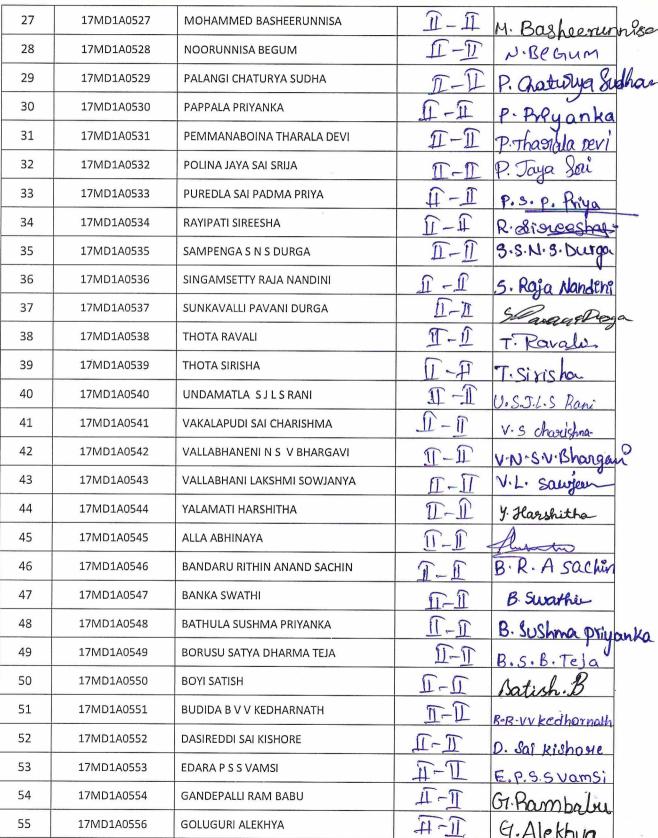

### STUDENTS LIST

| S.NO | REDG. NO.  | NAME OF THE STUDENT              | YEAR/<br>BRANCH | SIGNATURE                           |
|------|------------|----------------------------------|-----------------|-------------------------------------|
| 1.   | 15MD1A0501 | ALLU ADITYA                      | TV/T            | 0 01=t                              |
| 2.   | 15MD1A0502 | BALLA UMA MAHESH                 | TUIT            | FI. Atauyer                         |
| 3    | 15MD1A0503 | BANDI TANEESH KUMAR              | VII             | B. Umamaheel                        |
| .4.  | 15MD1A0504 | BODDU RAMA KRISHNA VENI          | IV IT           | B.Janeesh Kumar<br>R. K. T. Homeson |
| 5.   | 15MD1A0505 | BOLLI SAI KIRAN                  | 12/1            | B. Sai Kiran                        |
| 6.   | 15MD1A0506 | BONTHU MONISHA                   | TV/P            |                                     |
| 7.   | 15MD1A0507 | BOTCHA DURGA ADITHYA             | 100             | B. nawps HA                         |
| 8    | 15MD1A0508 | DARAPU JAHNAVI                   | V/7             | 1                                   |
| 9    | 15MD1A0509 | DODDA TEJASREE                   | IF/I            | P. Jahnavi                          |
| 10   | 15MD1A0510 | DUGGIRALA NAVEEN CHOWDARY        | IVII            | D. Tejassee                         |
| 11   | 15MD1A0511 | GADI DURGA MOUNIKA               | TV 12           | D. Naveen                           |
| 12   | 15MD1A0512 | GRANDHI VALLI NAGALAKSHMI        | 1V 12           | Gr. D. mounika                      |
| 13   | 15MD1A0513 | GUBBALA JHANSI LAKSHMI           | NII             | G. V. N. Lakshm                     |
| 14   | 15MD1A0514 | GUBBALA SURYA DURGA              | IV/T            | G. Surya Durga                      |
| 15   | 15MD1A0515 | ILLA GANESH BHARADWAJ            | 10/1            | 9.5 Durga                           |
| 16   | 15MD1A0516 | ISUKAPALLI LAKSHMI ANJANA        |                 | I. Cranesh Bharodua                 |
| 17   | 15MD1A0522 | KOLA SRI SUNJEET                 |                 | 1. Lakehne Anjar                    |
| 18   | 15MD1A0523 | KOLA USHA SRAVANI                | TV IP           | k. Soll Sunject                     |
| 19   | 15MD1A0524 | KOLLA PRAVEEN KUMAR              |                 | K. usha sonavari                    |
| 20   | 15MD1A0525 | KUCHIPUDI SRAVYA SREE            |                 | K. proween kumpti                   |
| 21   | 15MD1A0526 | KUNDULA AJAY CHOWDARY            |                 | K. Sravya sree                      |
| 22   | 15MD1A0527 | LANJIPALLI ASHA MOUNIKA          | 10/12           | L.Asha mounika                      |
| 23   | 15MD1A0528 | MADDIPATI NAGA MOUNIKA           | DII.            | M. Naga mounika                     |
| 24   | 15MD1A0529 | MADDUKURI NAGA SUDHEESHNA        | WII 0           | M.N. [ More                         |
| 25   | 15MD1A0538 | PATNALA KOMALI VASUNDHARA KUMARI | WI              | 4. Al Sudheather                    |
| 26   | 15MD1A0539 | PATURI BHANU PRAKASH             | C Dia           | 2. k. V. kumaji                     |
|      |            | TATOM BRAND PRAKASH              | IVII ,          | P-Physica                           |